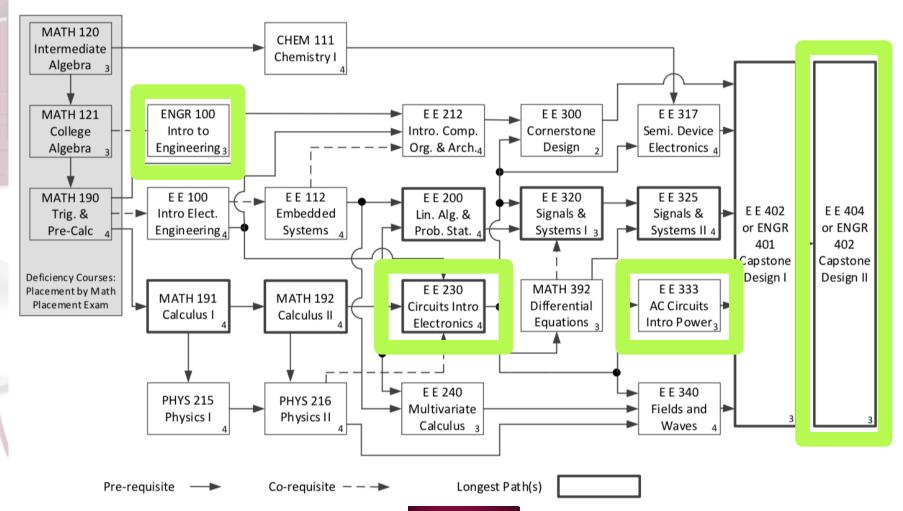

0    |
|           | PT | 97       | 3             | 8      | 31     | 42    | 47    |



## **Degree Production**

Table 4b. Electrical Engineering Degrees Awarded

| Academic |           | Total    |        |           |     |
|----------|-----------|----------|--------|-----------|-----|
| Year     | Associate | Bachelor | Master | Doctorate |     |
| 2012-13  |           | 22       | 28     | 6         | 56  |
| 2013-14  |           | 67       | 24     | 9         | 100 |
| 2014-15  |           | 40       | 32     | 5         | 77  |
| 2015-16  |           | 43       | 37     | 6         | 86  |
| 2016-17  |           | 51       | 30     | 7         | 88  |



# Engineering Physics External Advisory Board Meeting April 12 & 13, 2019

#### **ECE Core Curriculum Flowchart (2019-2020)**